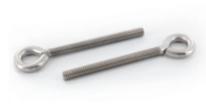

# ARTÍCULO 9078 A2 ARMELLAS

# ITEM 9078 A2 SCREW EYES

| APLICACIONES:                                                                                                                                                                                                                                                                                                                                                                                                                                                                                                                                                                                                                                                                                                                                                                                                                                                                                                                                                                                                                                                                                                                                                                                                                                                                                                                                                                                                                                                                                                                                                                                                                                                                                                                                                                                                                                                                                                                                                                                                                                                                                                                  | d<br>d | <br> | b<br>b | <b>d2</b><br>d2 | <b>d3</b><br>d3 | Número de artículo<br>Item Number | ð   |
|--------------------------------------------------------------------------------------------------------------------------------------------------------------------------------------------------------------------------------------------------------------------------------------------------------------------------------------------------------------------------------------------------------------------------------------------------------------------------------------------------------------------------------------------------------------------------------------------------------------------------------------------------------------------------------------------------------------------------------------------------------------------------------------------------------------------------------------------------------------------------------------------------------------------------------------------------------------------------------------------------------------------------------------------------------------------------------------------------------------------------------------------------------------------------------------------------------------------------------------------------------------------------------------------------------------------------------------------------------------------------------------------------------------------------------------------------------------------------------------------------------------------------------------------------------------------------------------------------------------------------------------------------------------------------------------------------------------------------------------------------------------------------------------------------------------------------------------------------------------------------------------------------------------------------------------------------------------------------------------------------------------------------------------------------------------------------------------------------------------------------------|--------|------|--------|-----------------|-----------------|-----------------------------------|-----|
| ideales para atornilladuras en la pared y                                                                                                                                                                                                                                                                                                                                                                                                                                                                                                                                                                                                                                                                                                                                                                                                                                                                                                                                                                                                                                                                                                                                                                                                                                                                                                                                                                                                                                                                                                                                                                                                                                                                                                                                                                                                                                                                                                                                                                                                                                                                                      | 4      | 10   | 9      | 3,5             | 6               | 907824 10                         | 100 |
| en el sector de cubiertas así como en el                                                                                                                                                                                                                                                                                                                                                                                                                                                                                                                                                                                                                                                                                                                                                                                                                                                                                                                                                                                                                                                                                                                                                                                                                                                                                                                                                                                                                                                                                                                                                                                                                                                                                                                                                                                                                                                                                                                                                                                                                                                                                       |        | 20   | 18     | 3,5             | 6               | 907824 20                         | 100 |
| sector de maquinaria.                                                                                                                                                                                                                                                                                                                                                                                                                                                                                                                                                                                                                                                                                                                                                                                                                                                                                                                                                                                                                                                                                                                                                                                                                                                                                                                                                                                                                                                                                                                                                                                                                                                                                                                                                                                                                                                                                                                                                                                                                                                                                                          |        | 30   | 27     | 3,5             | 6               | 907824 30                         | 100 |
| USES:                                                                                                                                                                                                                                                                                                                                                                                                                                                                                                                                                                                                                                                                                                                                                                                                                                                                                                                                                                                                                                                                                                                                                                                                                                                                                                                                                                                                                                                                                                                                                                                                                                                                                                                                                                                                                                                                                                                                                                                                                                                                                                                          |        | 40   | 37     | 3,5             | 6               | 907824 40                         | 100 |
| Ideal for screw connections in wall and                                                                                                                                                                                                                                                                                                                                                                                                                                                                                                                                                                                                                                                                                                                                                                                                                                                                                                                                                                                                                                                                                                                                                                                                                                                                                                                                                                                                                                                                                                                                                                                                                                                                                                                                                                                                                                                                                                                                                                                                                                                                                        | 5      | 20   | 18     | 4,4             | 8               | 907825 20                         | 100 |
| ceiling area as well in the machine area.                                                                                                                                                                                                                                                                                                                                                                                                                                                                                                                                                                                                                                                                                                                                                                                                                                                                                                                                                                                                                                                                                                                                                                                                                                                                                                                                                                                                                                                                                                                                                                                                                                                                                                                                                                                                                                                                                                                                                                                                                                                                                      |        | 30   | 27     | 4,4             | 8               | 907825 30                         | 100 |
| CARACTERÍSTICAS:                                                                                                                                                                                                                                                                                                                                                                                                                                                                                                                                                                                                                                                                                                                                                                                                                                                                                                                                                                                                                                                                                                                                                                                                                                                                                                                                                                                                                                                                                                                                                                                                                                                                                                                                                                                                                                                                                                                                                                                                                                                                                                               |        | 40   | 37     | 4,4             | 8               | 907825 40                         | 100 |
| - rosca métrica                                                                                                                                                                                                                                                                                                                                                                                                                                                                                                                                                                                                                                                                                                                                                                                                                                                                                                                                                                                                                                                                                                                                                                                                                                                                                                                                                                                                                                                                                                                                                                                                                                                                                                                                                                                                                                                                                                                                                                                                                                                                                                                |        | 50   | 47     | 4,4             | 8               | 907825 50                         | 100 |
| - ojete ligeramente abierto                                                                                                                                                                                                                                                                                                                                                                                                                                                                                                                                                                                                                                                                                                                                                                                                                                                                                                                                                                                                                                                                                                                                                                                                                                                                                                                                                                                                                                                                                                                                                                                                                                                                                                                                                                                                                                                                                                                                                                                                                                                                                                    | 6      | 20   | 18     | 5,25            | 10              | 907826 20                         | 100 |
| FEATURES:                                                                                                                                                                                                                                                                                                                                                                                                                                                                                                                                                                                                                                                                                                                                                                                                                                                                                                                                                                                                                                                                                                                                                                                                                                                                                                                                                                                                                                                                                                                                                                                                                                                                                                                                                                                                                                                                                                                                                                                                                                                                                                                      |        | 30   | 27     | 5,25            | 10              | 907826 30                         | 100 |
| - metric thread                                                                                                                                                                                                                                                                                                                                                                                                                                                                                                                                                                                                                                                                                                                                                                                                                                                                                                                                                                                                                                                                                                                                                                                                                                                                                                                                                                                                                                                                                                                                                                                                                                                                                                                                                                                                                                                                                                                                                                                                                                                                                                                |        | 40   | 37     | 5,25            | 10              | 907826 40                         | 100 |
| - slightly open eye                                                                                                                                                                                                                                                                                                                                                                                                                                                                                                                                                                                                                                                                                                                                                                                                                                                                                                                                                                                                                                                                                                                                                                                                                                                                                                                                                                                                                                                                                                                                                                                                                                                                                                                                                                                                                                                                                                                                                                                                                                                                                                            |        | 50   | 47     | 5,25            | 10              | 907826 50                         | 100 |
|                                                                                                                                                                                                                                                                                                                                                                                                                                                                                                                                                                                                                                                                                                                                                                                                                                                                                                                                                                                                                                                                                                                                                                                                                                                                                                                                                                                                                                                                                                                                                                                                                                                                                                                                                                                                                                                                                                                                                                                                                                                                                                                                |        | 60   | 57     | 5,25            | 10              | 907826 60                         | 100 |
|                                                                                                                                                                                                                                                                                                                                                                                                                                                                                                                                                                                                                                                                                                                                                                                                                                                                                                                                                                                                                                                                                                                                                                                                                                                                                                                                                                                                                                                                                                                                                                                                                                                                                                                                                                                                                                                                                                                                                                                                                                                                                                                                | 8      | 30   | 27     | 7,05            | 10              | 907828 30                         | 100 |
|                                                                                                                                                                                                                                                                                                                                                                                                                                                                                                                                                                                                                                                                                                                                                                                                                                                                                                                                                                                                                                                                                                                                                                                                                                                                                                                                                                                                                                                                                                                                                                                                                                                                                                                                                                                                                                                                                                                                                                                                                                                                                                                                |        | 40   | 37     | 7,05            | 10              | 907828 40                         | 100 |
|                                                                                                                                                                                                                                                                                                                                                                                                                                                                                                                                                                                                                                                                                                                                                                                                                                                                                                                                                                                                                                                                                                                                                                                                                                                                                                                                                                                                                                                                                                                                                                                                                                                                                                                                                                                                                                                                                                                                                                                                                                                                                                                                |        | 50   | 47     | 7,05            | 10              | 907828 50                         | 100 |
|                                                                                                                                                                                                                                                                                                                                                                                                                                                                                                                                                                                                                                                                                                                                                                                                                                                                                                                                                                                                                                                                                                                                                                                                                                                                                                                                                                                                                                                                                                                                                                                                                                                                                                                                                                                                                                                                                                                                                                                                                                                                                                                                |        | 60   | 57     | 7,05            | 10              | 907828 60                         | 100 |
|                                                                                                                                                                                                                                                                                                                                                                                                                                                                                                                                                                                                                                                                                                                                                                                                                                                                                                                                                                                                                                                                                                                                                                                                                                                                                                                                                                                                                                                                                                                                                                                                                                                                                                                                                                                                                                                                                                                                                                                                                                                                                                                                |        | 70   | 65     | 7,05            | 10              | 907828 70                         | 50  |
|                                                                                                                                                                                                                                                                                                                                                                                                                                                                                                                                                                                                                                                                                                                                                                                                                                                                                                                                                                                                                                                                                                                                                                                                                                                                                                                                                                                                                                                                                                                                                                                                                                                                                                                                                                                                                                                                                                                                                                                                                                                                                                                                |        | 80   | 77     | 7,05            | 10              | 907828 80                         | 50  |
| 1 and a market with the second | 10     | 70   | 65     | 8,85            | 15              | 9078210 70                        | 50  |
|                                                                                                                                                                                                                                                                                                                                                                                                                                                                                                                                                                                                                                                                                                                                                                                                                                                                                                                                                                                                                                                                                                                                                                                                                                                                                                                                                                                                                                                                                                                                                                                                                                                                                                                                                                                                                                                                                                                                                                                                                                                                                                                                |        |      |        |                 |                 |                                   |     |