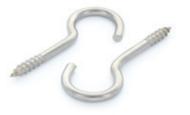

# ARTÍCULO 9080 A2 GANCHOS ROSCADOS

ITEM 9080 A2 CLOTHES-LINE-HOOKS

|    | d<br>d | b<br>b | <b>d3</b><br>d3 | <b>d4</b><br>d4 | 11<br>11 | <b>12</b><br>12 | Número de artículo<br>Item Number | Ð   |
|----|--------|--------|-----------------|-----------------|----------|-----------------|-----------------------------------|-----|
| y  | 4,4    | 15     | 4,4             | 16              | 50       | 25              | 9080244 50                        | 100 |
| el |        | 18     | 4,4             | 18              | 65       | 40              | 9080244 65                        | 100 |
|    | 5      | 25     | 5               | 25              | 80       | 52              | 9080250 80                        | 100 |
|    | 6      | 36     | 6               | 25              | 100      | 60              | 9080260 100                       | 100 |
| 1  |        |        |                 |                 |          |                 |                                   |     |

### **APLICACIONES:**

ideales para atornilladuras en la pared y en el sector de cubiertas así como en el sector de la madera.

USES:

Ideal for screw connections in wall and ceiling area as well in the wood area.

CARACTERÍSTICAS:

# rosca de maderagancho roscado, curvado

- ganeno roscado, curvad

FEATURES:

- wood thread - bent screw hooks
- Deni Screw Hooks