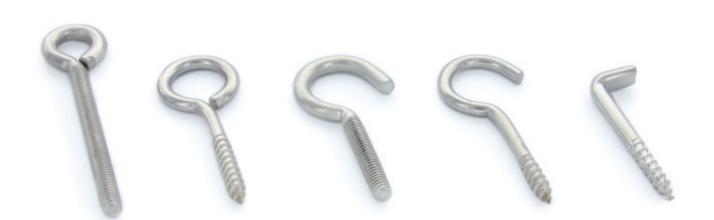

# ARTÍCULO 9080 A2 GANCHOS ROSCADOS

ITEM 9080 A2 CLOTHES-LINE-HOOKS

|    | d<br>d | b<br>b | <b>d3</b><br>d3 | <b>d4</b><br>d4 | 11<br>11 | <b>12</b><br>12 | Número de artículo<br>Item Number | Ð   |
|----|--------|--------|-----------------|-----------------|----------|-----------------|-----------------------------------|-----|
| y  | 4,4    | 15     | 4,4             | 16              | 50       | 25              | 9080244 50                        | 100 |
| el |        | 18     | 4,4             | 18              | 65       | 40              | 9080244 65                        | 100 |
|    | 5      | 25     | 5               | 25              | 80       | 52              | 9080250 80                        | 100 |
|    | 6      | 36     | 6               | 25              | 100      | 60              | 9080260 100                       | 100 |
| 1  |        |        |                 |                 |          |                 |                                   |     |

### **APLICACIONES:**

ideales para atornilladuras en la pared y en el sector de cubiertas así como en el sector de la madera.

USES:

Ideal for screw connections in wall and ceiling area as well in the wood area.

CARACTERÍSTICAS:

# rosca de maderagancho roscado, curvado

- ganeno roscado, curvad

FEATURES:

- wood thread - bent screw hooks
- Deni Screw Hooks

# ARTÍCULO 9081 A2 GANCHOS ROSCADOS CURVADOS CON ROSCA MÉTRICA

ITEM 9081 A2 CUP HOOKS WITH METRIC THREAD

|                   | d<br>d | <b>I</b><br>1 | b<br>b | <b>d2</b><br>d2 | <b>d3</b><br>d3 | Número de artículo<br>Item Number | Ð   |
|-------------------|--------|---------------|--------|-----------------|-----------------|-----------------------------------|-----|
| ras en la pared y | 5      | 50            | 23     | 4,4             | 16              | 908125 50                         | 100 |
| is así como en el | 6      | 60            | 30     | 5,2             | 18              | 908126 60                         | 100 |
|                   | 8      | 80            | 42     | 7               | 22              | 908128 80                         | 100 |

APLICACIONES:

ideales para atornilladuras en la pared y en el sector de cubiertas así como en el sector de maquinaria.

### USES:

Ideal for screw connections in wall and ceiling area as well in the machine area.

CARACTERÍSTICAS: - rosca métrica

- gancho roscado, curvado

FEATURES:

metric thread
bent screw hooks

# ARTÍCULO 9084 A2 GANCHOS CON TORNILLO DE CABEZA RANURADA CON ROSCA DE MADERA

ITEM 9084 A2

SQUARE HOOKS WITH SLIT AND WOOD THREAD

|        | d<br>d | 1<br>7 | b<br>b | h<br>h | w<br>w | Número de artículo<br>Item Number | ð   |
|--------|--------|--------|--------|--------|--------|-----------------------------------|-----|
| ared y | 5,2    | 50     | 22     | 10     | 7,35   | 9084252 50                        | 100 |
| en el  |        | 65     | 32     | 10     | 7,35   | 9084252 65                        | 100 |

### sector de la madera.

**APLICACIONES:** 

USES:

Ideal for screw connections in wall and ceiling area as well in the wood area.

ideales para atornilladuras en la pa en el sector de cubiertas así como

CARACTERÍSTICAS:

- rosca de madera

- ranura
- gancho roscado recto

FEATURES:

- wood thread

- slit

- straight screw hooks

6

www.schaefer-peters.com