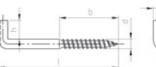

# ARTÍCULO 9081 A2 GANCHOS ROSCADOS CURVADOS CON ROSCA MÉTRICA

ITEM 9081 A2 CUP HOOKS WITH METRIC THREAD

|                   | d<br>d | <b>I</b><br>1 | b<br>b | <b>d2</b><br>d2 | <b>d3</b><br>d3 | Número de artículo<br>Item Number | Ð   |
|-------------------|--------|---------------|--------|-----------------|-----------------|-----------------------------------|-----|
| ras en la pared y | 5      | 50            | 23     | 4,4             | 16              | 908125 50                         | 100 |
| is así como en el | 6      | 60            | 30     | 5,2             | 18              | 908126 60                         | 100 |
|                   | 8      | 80            | 42     | 7               | 22              | 908128 80                         | 100 |

### USES:

Ideal for screw connections in wall and ceiling area as well in the machine area.

CARACTERÍSTICAS: - rosca métrica

- gancho roscado, curvado

FEATURES:

metric thread
bent screw hooks