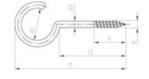

# ARTÍCULO 9081 A2 GANCHOS ROSCADOS CURVADOS CON ROSCA MÉTRICA

ITEM 9081 A2 CUP HOOKS WITH METRIC THREAD

|                   | d<br>d | <b>I</b><br>1 | b<br>b | <b>d2</b><br>d2 | <b>d3</b><br>d3 | Número de artículo<br>Item Number | Ð   |
|-------------------|--------|---------------|--------|-----------------|-----------------|-----------------------------------|-----|
| ras en la pared y | 5      | 50            | 23     | 4,4             | 16              | 908125 50                         | 100 |
| is así como en el | 6      | 60            | 30     | 5,2             | 18              | 908126 60                         | 100 |
|                   | 8      | 80            | 42     | 7               | 22              | 908128 80                         | 100 |

APLICACIONES:

ideales para atornilladuras en la pared y en el sector de cubiertas así como en el sector de maquinaria.

### USES:

Ideal for screw connections in wall and ceiling area as well in the machine area.

CARACTERÍSTICAS: - rosca métrica

- gancho roscado, curvado

FEATURES:

metric thread
bent screw hooks