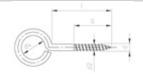

# ARTÍCULO 9078 A2 ARMELLAS

# ITEM 9078 A2 SCREW EYES

| APLICACIONES:                                                                                                                                                                                                                                                                                                                                                                                                                                                                                                                                                                                                                                                                                                                                                                                                                                                                                                                                                                                                                                                                                                                                                                                                                                                                                                                                                                                                                                                                                                                                                                                                                                                                                                                                                                                                                                                                                                                                                                                                                                                                                                                  | d<br>d | <br> | b<br>b | <b>d2</b><br>d2 | <b>d3</b><br>d3 | Número de artículo<br>Item Number | ð   |
|--------------------------------------------------------------------------------------------------------------------------------------------------------------------------------------------------------------------------------------------------------------------------------------------------------------------------------------------------------------------------------------------------------------------------------------------------------------------------------------------------------------------------------------------------------------------------------------------------------------------------------------------------------------------------------------------------------------------------------------------------------------------------------------------------------------------------------------------------------------------------------------------------------------------------------------------------------------------------------------------------------------------------------------------------------------------------------------------------------------------------------------------------------------------------------------------------------------------------------------------------------------------------------------------------------------------------------------------------------------------------------------------------------------------------------------------------------------------------------------------------------------------------------------------------------------------------------------------------------------------------------------------------------------------------------------------------------------------------------------------------------------------------------------------------------------------------------------------------------------------------------------------------------------------------------------------------------------------------------------------------------------------------------------------------------------------------------------------------------------------------------|--------|------|--------|-----------------|-----------------|-----------------------------------|-----|
| ideales para atornilladuras en la pared y                                                                                                                                                                                                                                                                                                                                                                                                                                                                                                                                                                                                                                                                                                                                                                                                                                                                                                                                                                                                                                                                                                                                                                                                                                                                                                                                                                                                                                                                                                                                                                                                                                                                                                                                                                                                                                                                                                                                                                                                                                                                                      | 4      | 10   | 9      | 3,5             | 6               | 907824 10                         | 100 |
| en el sector de cubiertas así como en el                                                                                                                                                                                                                                                                                                                                                                                                                                                                                                                                                                                                                                                                                                                                                                                                                                                                                                                                                                                                                                                                                                                                                                                                                                                                                                                                                                                                                                                                                                                                                                                                                                                                                                                                                                                                                                                                                                                                                                                                                                                                                       |        | 20   | 18     | 3,5             | 6               | 907824 20                         | 100 |
| sector de maquinaria.                                                                                                                                                                                                                                                                                                                                                                                                                                                                                                                                                                                                                                                                                                                                                                                                                                                                                                                                                                                                                                                                                                                                                                                                                                                                                                                                                                                                                                                                                                                                                                                                                                                                                                                                                                                                                                                                                                                                                                                                                                                                                                          |        | 30   | 27     | 3,5             | 6               | 907824 30                         | 100 |
| USES:                                                                                                                                                                                                                                                                                                                                                                                                                                                                                                                                                                                                                                                                                                                                                                                                                                                                                                                                                                                                                                                                                                                                                                                                                                                                                                                                                                                                                                                                                                                                                                                                                                                                                                                                                                                                                                                                                                                                                                                                                                                                                                                          |        | 40   | 37     | 3,5             | 6               | 907824 40                         | 100 |
| Ideal for screw connections in wall and                                                                                                                                                                                                                                                                                                                                                                                                                                                                                                                                                                                                                                                                                                                                                                                                                                                                                                                                                                                                                                                                                                                                                                                                                                                                                                                                                                                                                                                                                                                                                                                                                                                                                                                                                                                                                                                                                                                                                                                                                                                                                        | 5      | 20   | 18     | 4,4             | 8               | 907825 20                         | 100 |
| ceiling area as well in the machine area.                                                                                                                                                                                                                                                                                                                                                                                                                                                                                                                                                                                                                                                                                                                                                                                                                                                                                                                                                                                                                                                                                                                                                                                                                                                                                                                                                                                                                                                                                                                                                                                                                                                                                                                                                                                                                                                                                                                                                                                                                                                                                      |        | 30   | 27     | 4,4             | 8               | 907825 30                         | 100 |
| CARACTERÍSTICAS:                                                                                                                                                                                                                                                                                                                                                                                                                                                                                                                                                                                                                                                                                                                                                                                                                                                                                                                                                                                                                                                                                                                                                                                                                                                                                                                                                                                                                                                                                                                                                                                                                                                                                                                                                                                                                                                                                                                                                                                                                                                                                                               |        | 40   | 37     | 4,4             | 8               | 907825 40                         | 100 |
| - rosca métrica                                                                                                                                                                                                                                                                                                                                                                                                                                                                                                                                                                                                                                                                                                                                                                                                                                                                                                                                                                                                                                                                                                                                                                                                                                                                                                                                                                                                                                                                                                                                                                                                                                                                                                                                                                                                                                                                                                                                                                                                                                                                                                                |        | 50   | 47     | 4,4             | 8               | 907825 50                         | 100 |
| - ojete ligeramente abierto                                                                                                                                                                                                                                                                                                                                                                                                                                                                                                                                                                                                                                                                                                                                                                                                                                                                                                                                                                                                                                                                                                                                                                                                                                                                                                                                                                                                                                                                                                                                                                                                                                                                                                                                                                                                                                                                                                                                                                                                                                                                                                    | 6      | 20   | 18     | 5,25            | 10              | 907826 20                         | 100 |
| FEATURES:                                                                                                                                                                                                                                                                                                                                                                                                                                                                                                                                                                                                                                                                                                                                                                                                                                                                                                                                                                                                                                                                                                                                                                                                                                                                                                                                                                                                                                                                                                                                                                                                                                                                                                                                                                                                                                                                                                                                                                                                                                                                                                                      |        | 30   | 27     | 5,25            | 10              | 907826 30                         | 100 |
| - metric thread                                                                                                                                                                                                                                                                                                                                                                                                                                                                                                                                                                                                                                                                                                                                                                                                                                                                                                                                                                                                                                                                                                                                                                                                                                                                                                                                                                                                                                                                                                                                                                                                                                                                                                                                                                                                                                                                                                                                                                                                                                                                                                                |        | 40   | 37     | 5,25            | 10              | 907826 40                         | 100 |
| - slightly open eye                                                                                                                                                                                                                                                                                                                                                                                                                                                                                                                                                                                                                                                                                                                                                                                                                                                                                                                                                                                                                                                                                                                                                                                                                                                                                                                                                                                                                                                                                                                                                                                                                                                                                                                                                                                                                                                                                                                                                                                                                                                                                                            |        | 50   | 47     | 5,25            | 10              | 907826 50                         | 100 |
|                                                                                                                                                                                                                                                                                                                                                                                                                                                                                                                                                                                                                                                                                                                                                                                                                                                                                                                                                                                                                                                                                                                                                                                                                                                                                                                                                                                                                                                                                                                                                                                                                                                                                                                                                                                                                                                                                                                                                                                                                                                                                                                                |        | 60   | 57     | 5,25            | 10              | 907826 60                         | 100 |
|                                                                                                                                                                                                                                                                                                                                                                                                                                                                                                                                                                                                                                                                                                                                                                                                                                                                                                                                                                                                                                                                                                                                                                                                                                                                                                                                                                                                                                                                                                                                                                                                                                                                                                                                                                                                                                                                                                                                                                                                                                                                                                                                | 8      | 30   | 27     | 7,05            | 10              | 907828 30                         | 100 |
|                                                                                                                                                                                                                                                                                                                                                                                                                                                                                                                                                                                                                                                                                                                                                                                                                                                                                                                                                                                                                                                                                                                                                                                                                                                                                                                                                                                                                                                                                                                                                                                                                                                                                                                                                                                                                                                                                                                                                                                                                                                                                                                                |        | 40   | 37     | 7,05            | 10              | 907828 40                         | 100 |
|                                                                                                                                                                                                                                                                                                                                                                                                                                                                                                                                                                                                                                                                                                                                                                                                                                                                                                                                                                                                                                                                                                                                                                                                                                                                                                                                                                                                                                                                                                                                                                                                                                                                                                                                                                                                                                                                                                                                                                                                                                                                                                                                |        | 50   | 47     | 7,05            | 10              | 907828 50                         | 100 |
|                                                                                                                                                                                                                                                                                                                                                                                                                                                                                                                                                                                                                                                                                                                                                                                                                                                                                                                                                                                                                                                                                                                                                                                                                                                                                                                                                                                                                                                                                                                                                                                                                                                                                                                                                                                                                                                                                                                                                                                                                                                                                                                                |        | 60   | 57     | 7,05            | 10              | 907828 60                         | 100 |
|                                                                                                                                                                                                                                                                                                                                                                                                                                                                                                                                                                                                                                                                                                                                                                                                                                                                                                                                                                                                                                                                                                                                                                                                                                                                                                                                                                                                                                                                                                                                                                                                                                                                                                                                                                                                                                                                                                                                                                                                                                                                                                                                |        | 70   | 65     | 7,05            | 10              | 907828 70                         | 50  |
|                                                                                                                                                                                                                                                                                                                                                                                                                                                                                                                                                                                                                                                                                                                                                                                                                                                                                                                                                                                                                                                                                                                                                                                                                                                                                                                                                                                                                                                                                                                                                                                                                                                                                                                                                                                                                                                                                                                                                                                                                                                                                                                                |        | 80   | 77     | 7,05            | 10              | 907828 80                         | 50  |
| 1 and a market with the second | 10     | 70   | 65     | 8,85            | 15              | 9078210 70                        | 50  |
|                                                                                                                                                                                                                                                                                                                                                                                                                                                                                                                                                                                                                                                                                                                                                                                                                                                                                                                                                                                                                                                                                                                                                                                                                                                                                                                                                                                                                                                                                                                                                                                                                                                                                                                                                                                                                                                                                                                                                                                                                                                                                                                                |        |      |        |                 |                 |                                   |     |