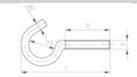

# ARTÍCULO 9079 A2 ARMELLAS CON ROSCA DE MADERA

## ITEM 9079 A2 SCREW EYES WITH WOOD THREAD

| APLICACIONES:<br>ideales para atornilladuras en la pared y<br>en el sector de cubiertas así como en el<br>sector de la madera. | <b>d</b><br>d | <br> | b<br>b | <b>d2</b><br>d2 | <b>d4</b><br>d4 | Número de artículo<br>Item Number | Ð   |
|--------------------------------------------------------------------------------------------------------------------------------|---------------|------|--------|-----------------|-----------------|-----------------------------------|-----|
|                                                                                                                                | 3,45          | 20   | 13     | 3,1             | 10              | 90792345 20                       | 100 |
|                                                                                                                                | 4             | 30   | 20     | 3,5             | 8               | 907924 30                         | 100 |
|                                                                                                                                | 4,4           | 40   | 25     | 3,8             | 16              | 9079244 40                        | 100 |
| USES:<br>Ideal for screw connections in wall and<br>ceiling area as well in the wood area.                                     | 4,7           | 30   | 20     | 4,2             | 8               | 9079247 30                        | 100 |
|                                                                                                                                | 5,25          | 30   | 17     | 4,2             | 10              | 90792525 30                       | 100 |

# CARACTERÍSTICAS:

rosca de maderaojete ligeramente abierto

### FEATURES:

- wood thread
- slightly open eye