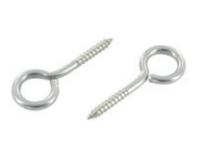

# ARTÍCULO 9079 A2 ARMELLAS CON ROSCA DE MADERA

## ITEM 9079 A2 SCREW EYES WITH WOOD THREAD

| APLICACIONES:<br>ideales para atornilladuras en la pared y<br>en el sector de cubiertas así como en el<br>sector de la madera. | <b>d</b><br>d | <br> | b<br>b | <b>d2</b><br>d2 | <b>d4</b><br>d4 | Número de artículo<br>Item Number | Ð   |
|--------------------------------------------------------------------------------------------------------------------------------|---------------|------|--------|-----------------|-----------------|-----------------------------------|-----|
|                                                                                                                                | 3,45          | 20   | 13     | 3,1             | 10              | 90792345 20                       | 100 |
|                                                                                                                                | 4             | 30   | 20     | 3,5             | 8               | 907924 30                         | 100 |
|                                                                                                                                | 4,4           | 40   | 25     | 3,8             | 16              | 9079244 40                        | 100 |
| USES:<br>Ideal for screw connections in wall and<br>ceiling area as well in the wood area.                                     | 4,7           | 30   | 20     | 4,2             | 8               | 9079247 30                        | 100 |
|                                                                                                                                | 5,25          | 30   | 17     | 4,2             | 10              | 90792525 30                       | 100 |

# CARACTERÍSTICAS:

rosca de maderaojete ligeramente abierto

### FEATURES:

- wood thread
- slightly open eye